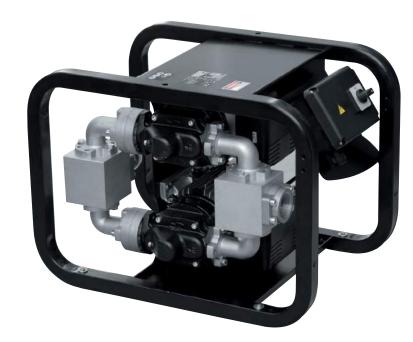

# **FEATURES**

- STURDY METALLIC FRAME
- READY TO USE
- · EASY TO MOVE
- · HEAVY DUTY

The PIUSI ST 200 AC is a dispenser that allows high flow refueling thanks to the two integrated E120 self-priming rotary electric vane pumps. Fitted with bypass valve and elevated reliability seal, the dispenser works even at low working temperatures and in every condition on worksites. The oval gear mechanical flow meter guarantees great precision (available on request). It is also available with wheels and handle (on request) for easier handling.

## MATERIALS

- BODY: CAST IRON
- ROTOR: SINTERED STEEL
- · VANES: ACETAL RESIN
- SEAL: VITON
- SHAFT: STEEL

| TECHNICAL DATA |                             |                |           |      |                     |               |              |       |              |       |        |
|----------------|-----------------------------|----------------|-----------|------|---------------------|---------------|--------------|-------|--------------|-------|--------|
| CODE           | DESCRIPTION                 | FLUIDS<br>TYPE | FLOW-RATE |      | VOLTAGE             |               | PUMP         |       | MAX PRESSURE | INLET |        |
|                |                             |                | L/MIN     | GPM  | AC V./HZ<br>DC VOLT | POWER<br>WATT | AMP.<br>MAX. | TYPE  | N°           | BAR   | BSP    |
| F00315000      | ST 200 BASIC                | D              | 200       | 52,7 | 230/50              | 2050          | 10           | E 120 | 2            | 2,5   | 1" 1/2 |
| F16860000      | HANDY KIT (HANDLE + WHEELS) | D              | -         | -    | -                   | -             | -            | -     | -            | -     | -      |