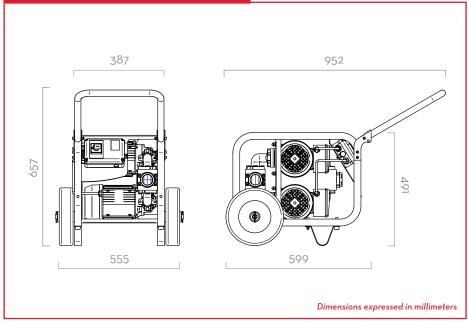

**PERFORMANCE**

ир то **200 L/MIN** 

FLOW-RATE

AC
CONTINUOUS DUTY
POWER









#### HANDY KIT: VERSION WITH WHEELS AND HANDLE

| PACKAGING |    |      |             |                |         |  |  |  |  |  |  |
|-----------|----|------|-------------|----------------|---------|--|--|--|--|--|--|
|           | WE | IGHT | PACKAGING   |                |         |  |  |  |  |  |  |
| CODE      | KG | LBS  | ММ          | INCH           | PCS/BOX |  |  |  |  |  |  |
| F00315000 | 46 | 101  | 587X395X42O | 23,1X15,6X16,5 | 1       |  |  |  |  |  |  |
| F16860000 | -  | -    | -           | -              | -       |  |  |  |  |  |  |











INDEX



























#### IN THE BOX

- · ST 200 AC UNIT
- · INSTRUCTION MANUAL

## DETAILS



#### **DIMENSIONS**

**TEMPERATURE** 



## MATERIALS

- BODY: CAST IRON
- ROTOR: SINTERED STEEL
- · VANES: ACETAL RESIN
- SEAL: VITON
- SHAFT: STEEL

| TECHNICAL DATA |                             |                |           |      |                     |               |              |       |              |       |        |
|----------------|-----------------------------|----------------|-----------|------|---------------------|---------------|--------------|-------|--------------|-------|--------|
| CODE           | DESCRIPTION                 | FLUIDS<br>TYPE | FLOW-RATE |      | VOLTAGE             |               | PUMP         |       | MAX PRESSURE | INLET |        |
|                |                             |                | L/MIN     | GPM  | AC V./HZ<br>DC VOLT | POWER<br>WATT | AMP.<br>MAX. | TYPE  | N°