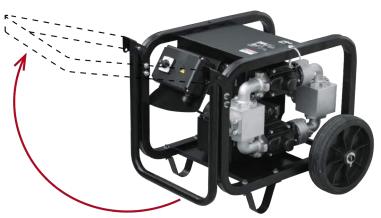

#### HANDY KIT: VERSION WITH WHEELS AND HANDLE

| PACKAGING |    |      |             |                |         |  |  |  |  |  |  |
|-----------|----|------|-------------|----------------|---------|--|--|--|--|--|--|
|           | WE | IGHT | PACKAGING   |                |         |  |  |  |  |  |  |
| CODE      | KG | LBS  | ММ          | INCH           | PCS/BOX |  |  |  |  |  |  |
| F00315000 | 46 | 101  | 587X395X42O | 23,1X15,6X16,5 | 1       |  |  |  |  |  |  |
| F16860000 | -  | -    | -           | -              | -       |  |  |  |  |  |  |

#### IN THE BOX

- · ST 200 AC UNIT
- · INSTRUCTION MANUAL