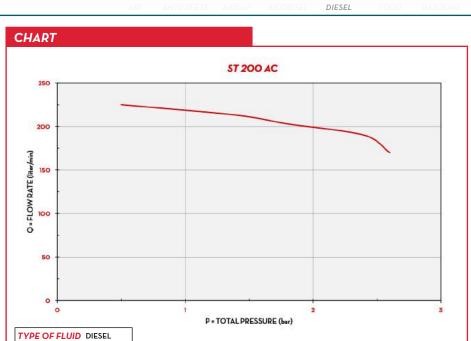

#### **PERFORMANCE**

ир то **200 L/MIN** 

FLOW-RATE

AC
CONTINUOUS DUTY
POWER

## MATERIALS

- BODY: CAST IRON
- ROTOR: SINTERED STEEL
- · VANES: ACETAL RESIN
- SEAL: VITON
- SHAFT: STEEL

| TECHNICAL DATA |                             |                |           |      |                     |               |              |       |              |       |        |
|----------------|-----------------------------|----------------|-----------|------|---------------------|---------------|--------------|-------|--------------|-------|--------|
| CODE           | DESCRIPTION                 | FLUIDS<br>TYPE | FLOW-RATE |      | VOLTAGE             |               | PUMP         |       | MAX PRESSURE | INLET |        |
|                |                             |                | L/MIN     | GPM  | AC V./HZ<br>DC VOLT | POWER<br>WATT | AMP.<br>MAX. | TYPE  | N°           | BAR   | BSP    |
| F00315000      | ST 200 BASIC                | D              | 200       | 52,7 | 230/50              | 2050          | 10           | E 120 | 2            | 2,5   | 1" 1/2 |
| F16860000      | HANDY KIT (HANDLE + WHEELS) | D              | -         | -    | -                   | -             | -            | -     | -            | -     | -      |